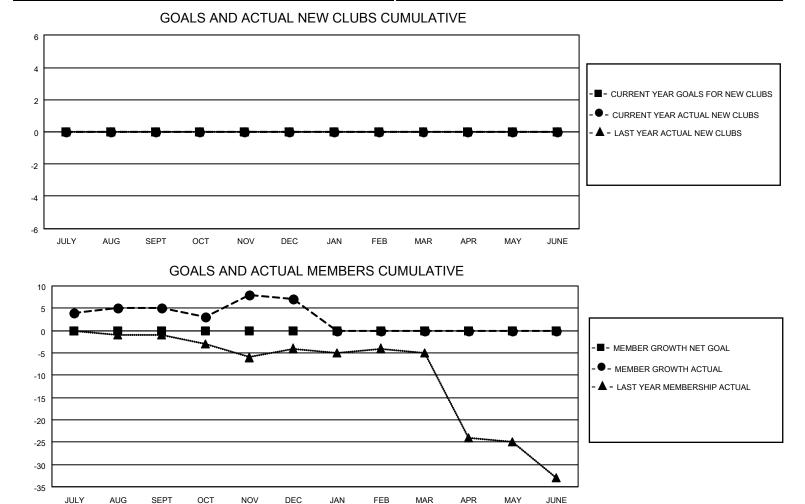

## LOCATION IDAHO

District 39 E

Results as of: 12/31/2022

| Clubs                 |               |           |               | Members               |                        |                         |                                                    |
|-----------------------|---------------|-----------|---------------|-----------------------|------------------------|-------------------------|----------------------------------------------------|
| RESULTS FOR 2022-2023 |               |           |               | RESULTS FOR 2022-2023 |                        |                         |                                                    |
| QUARTER               | NEW CLUB GOAL | NEW CLUBS | DROPPED CLUBS | QUARTER               | BER GROWTH NET<br>GOAL | MEMBER GROWTH<br>ACTUAL | DROPPED<br>MEMBERS ACTUAL<br>(including transfers) |
| JULY/AUG/SEPT         | 0             | 0         | 0             | JULY/AUG/SEPT         | 0                      | 6                       | 0                                                  |
| OCT/NOV/DEC           | 0             | 0         | 0             | OCT/NOV/DEC           | 0                      | 15                      | 10                                                 |
| JAN/FEB/MAR           | 0             | 0         | 0             | JAN/FEB/MAR           | 0                      | 0                       | 0                                                  |
| APR/MAY/JUNE          | 0             | 0         | 0             | APR/MAY/JUNE          | 0                      | 0                       | 0                                                  |